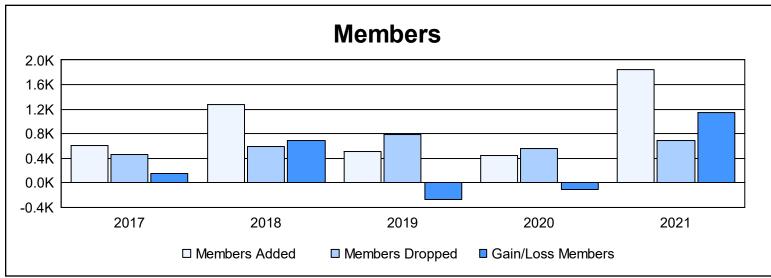

District 305 N2 As of June 2021 Cumulative

| Year      | New<br>Clubs | Dropped<br>Clubs | Gain/<br>Loss<br>Clubs | New<br>Members | Charter<br>Members | Reinstate<br>Members | Transfer<br>Members | Total<br>Member<br>Added | Total<br>Members<br>Dropped | Gain/<br>Loss<br>Members |
|-----------|--------------|------------------|------------------------|----------------|--------------------|----------------------|---------------------|--------------------------|-----------------------------|--------------------------|
| 2016-2017 | 2            | 5                | -3                     | 452            | 89                 | 47                   | 16                  | 604                      | 454                         | 150                      |
| 2017-2018 | 23           | 3                | 20                     | 629            | 583                | 44                   | 22                  | 1,278                    | 594                         | 684                      |
| 2018-2019 | 6            | 6                | 0                      | 269            | 147                | 59                   | 30                  | 505                      | 778                         | -273                     |
| 2019-2020 | 6            | 8                | -2                     | 244            | 156                | 28                   | 20                  | 448                      | 550                         | -102                     |
| 2020-2021 | 41           | 6                | 35                     | 594            | 1,142              | 70                   | 33                  | 1,839                    | 695                         | 1,144                    |
| Average   | 16           | 6                | 10                     | 438            | 423                | 50                   | 24                  | 935                      | 614                         | 321                      |