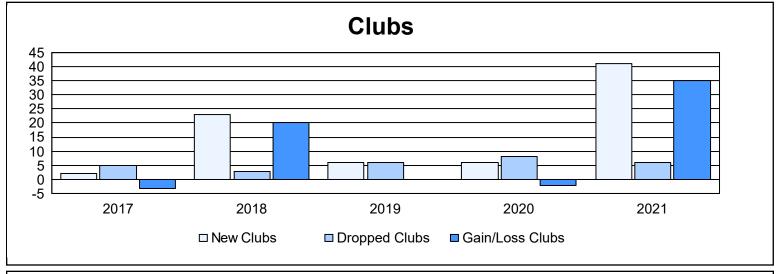

District 305 N2 As of June 2021 Cumulative

| Year      | New<br>Clubs | Dropped<br>Clubs | Gain/<br>Loss<br>Clubs | New<br>Members | Charter<br>Members | Reinstate<br>Members | Transfer<br>Members | Total<br>Member<br>Added | Total<br>Members<br>Dropped | Gain/<br>Loss<br>Members |
|-----------|--------------|------------------|------------------------|----------------|--------------------|----------------------|---------------------|--------------------------|-----------------------------|--------------------------|
| 2016-2017 | 2            | 5                | -3                     | 452            | 89                 | 47                   | 16                  | 604                      | 454                         | 150                      |
| 2017-2018 | 23           | 3                | 20                     | 629            | 583                | 44                   | 22                  | 1,278                    | 594                         | 684                      |
| 2018-2019 | 6            | 6                | 0                      | 269            | 147                | 59                   | 30                  | 505                      | 778                         | -273                     |
| 2019-2020 | 6            | 8                | -2                     | 244            | 156                | 28                   | 20                  | 448                      | 550                         | -102                     |
| 2020-2021 | 41           | 6                | 35                     | 594            | 1,142              | 70                   | 33                  | 1,839                    | 695                         | 1,144                    |
| Average   | 16           | 6                | 10                     | 438            | 423                | 50                   | 24                  | 935                      | 614                         | 321                      |